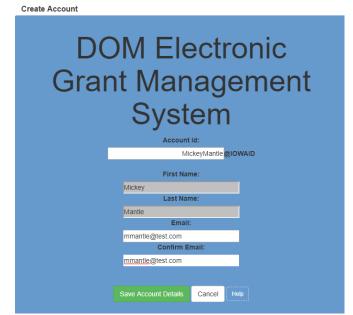

4. Choose an Account ID name. Please note, this will be your user ID in the system.

- 5. Click "Save Account Details." You may receive a pop-up message that asks if you want to continue with your registration. Click "OK."
- 6. Next you'll receive a confirmation email.