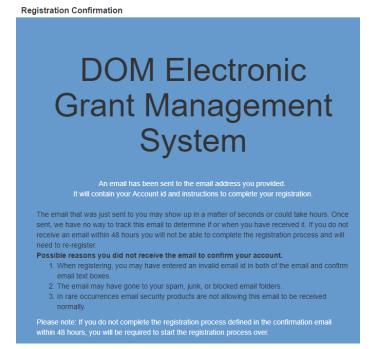

4. Choose an Account ID name. Please note, this will be your user ID in the system.

- 5. Click "Save Account Details." You may receive a pop-up message that asks if you want to continue with your registration. Click "OK."
- 6. Next you'll receive a confirmation email.

- 7. Open the confirmation email and follow the instructions. You'll:
  - a. Click a confirmation link

- b. Choose security questions
- c. Confirm a password
- 8. Go to lowaGrants.gov and into your account with your new username and password to finish activation.
- 9. Enter your basic information and select your Program Area of Interest.