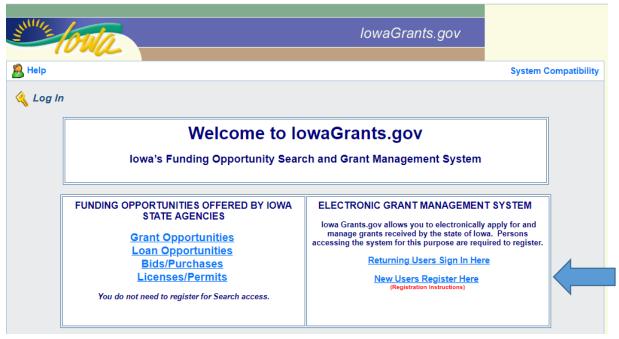

## **APPENDIX D: IowaGrants.gov New User Registration Instructions**

Are you new to IowaGrants.gov? Follow these basic instructions to create an account and begin your grant application.

1. Go to http://www.lowaGrants.gov

- 2. Click "New Users Register Here"
- 3. Enter your first and last name.

- You must have a valid email address.
- Your A&A Account ID may not contain profanity or special characters.
- You will be required to complete some Security Baseline Questions and Answers.