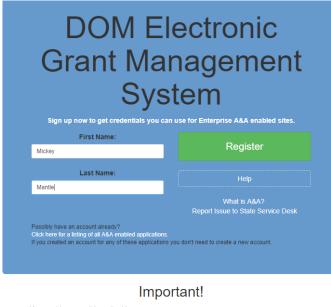

- 2. Click "New Users Register Here"
- 3. Enter your first and last name.

- You must have a valid email address.
- Your A&A Account ID may not contain profanity or special characters.
- You will be required to complete some Security Baseline Questions and Answers.

4. Choose an Account ID name. Please note, this will be your user ID in the system.

- 5. Click "Save Account Details." You may receive a pop-up message that asks if you want to continue with your registration. Click "OK."
- 6. Next you'll receive a confirmation email.